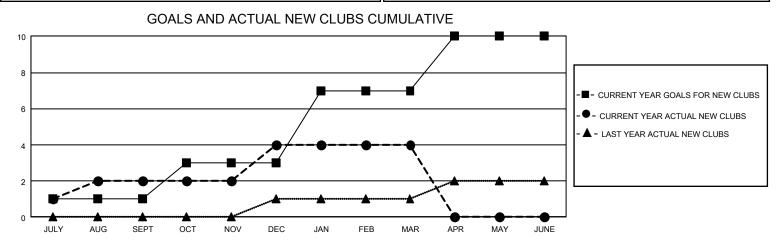

## GAT MONTHLY MEMBERSHIP PROGRESS REPORT

GMT Constitutional Area 3, Group J

REPORT DOES NOT INCLUDE CLUBS IN UNDISTRICTED AREAS.

| Clubs         |               |             |               | Members               |                        |                         |                                                    |  |  |
|---------------|---------------|-------------|---------------|-----------------------|------------------------|-------------------------|----------------------------------------------------|--|--|
|               | RESULTS FOR   | R 2020-2021 |               | RESULTS FOR 2020-2021 |                        |                         |                                                    |  |  |
| QUARTER       | NEW CLUB GOAL | NEW CLUBS   | DROPPED CLUBS | QUARTER MEME          | BER GROWTH NET<br>GOAL | MEMBER GROWTH<br>ACTUAL | DROPPED<br>MEMBERS ACTUAL<br>(including transfers) |  |  |
| JULY/AUG/SEPT | 3             | 2           | 1             | JULY/AUG/SEPT         | 90                     | 139                     | 177                                                |  |  |
| OCT/NOV/DEC   | 6             | 2           | 0             | OCT/NOV/DEC           | 125                    | 339                     | 210                                                |  |  |
| JAN/FEB/MAR   | 12            | 0           | 11            | JAN/FEB/MAR           | 105                    | 50                      | 263                                                |  |  |
| APR/MAY/JUNE  | 9             | 0           | 0             | APR/MAY/JUNE          | 130                    | 0                       | 0                                                  |  |  |