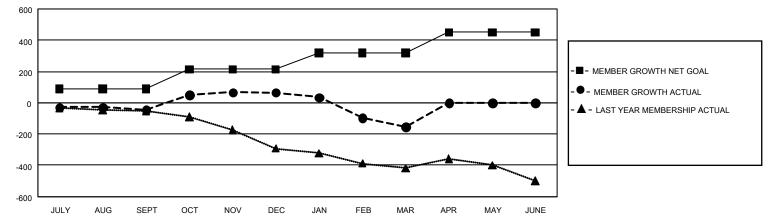

## GAT MONTHLY MEMBERSHIP PROGRESS REPORT

GMT Constitutional Area 3, Group J

REPORT DOES NOT INCLUDE CLUBS IN UNDISTRICTED AREAS.

| Clubs         |               |             |               | Members               |                        |                         |                                                    |  |  |
|---------------|---------------|-------------|---------------|-----------------------|------------------------|-------------------------|----------------------------------------------------|--|--|
|               | RESULTS FOR   | R 2020-2021 |               | RESULTS FOR 2020-2021 |                        |                         |                                                    |  |  |
| QUARTER       | NEW CLUB GOAL | NEW CLUBS   | DROPPED CLUBS | QUARTER MEME          | BER GROWTH NET<br>GOAL | MEMBER GROWTH<br>ACTUAL | DROPPED<br>MEMBERS ACTUAL<br>(including transfers) |  |  |
| JULY/AUG/SEPT | 3             | 2           | 1             | JULY/AUG/SEPT         | 90                     | 139                     | 177                                                |  |  |
| OCT/NOV/DEC   | 6             | 2           | 0             | OCT/NOV/DEC           | 125                    | 339                     | 210                                                |  |  |
| JAN/FEB/MAR   | 12            | 0           | 11            | JAN/FEB/MAR           | 105                    | 50                      | 263                                                |  |  |
| APR/MAY/JUNE  | 9             | 0           | 0             | APR/MAY/JUNE          | 130                    | 0                       | 0                                                  |  |  |